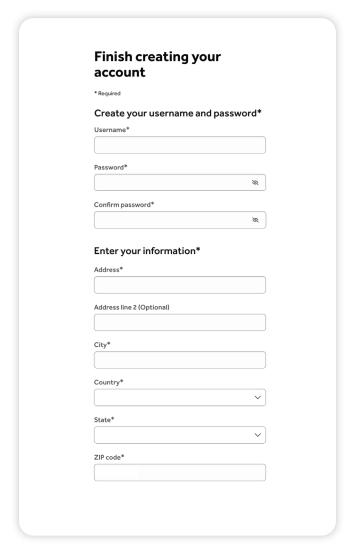

### 3 Create account

Enter your contact information, username, password and security questions.

Once your account is created, eligible dependents under 18 years of age can be added in your account settings under the primary member. Dependents older than 18 should follow the steps above to create their own account.