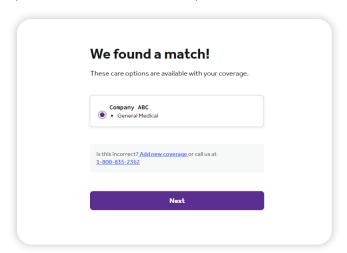

#### 2 Find your coverage

Confirm the coverage that has been matched to you. Please note your care option through your employer group will pop up here if a match is found, like the example below. Click "Next" to proceed with account set up.

If your current employer is not listed, click "Add new coverage".