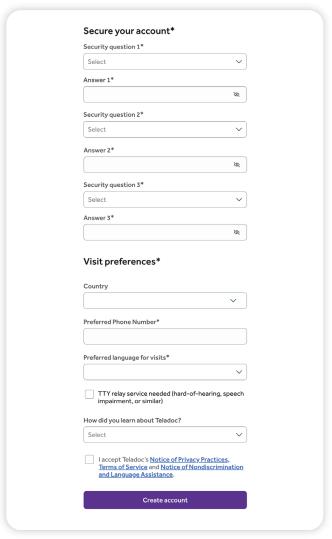

### 3 Create account

Enter your contact information, username, password and security questions.

Once your account is created, eligible dependents under 18 years of age can be added in your account settings under the primary member. Dependents older than 18 should follow the steps above to create their own account.